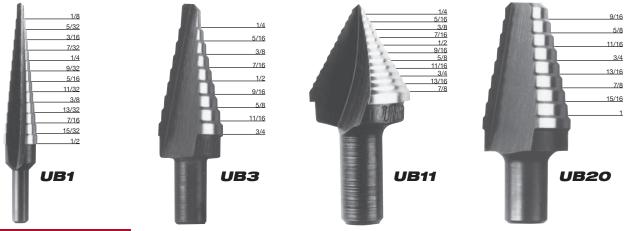

## **Step Drills**

## Drill hole sizes from 1/8 to 1 in. through sheet metal without burring, deforming stock, or threading drill bit. A unique double flute design assures the penetration of soft or thin materials at the proper speed.

Malco Step Drills actually deburr as they drill. Perfect for use as a "hole-opening" reamer. They can also be used for making round holes from slots or intersecting holes. Made of industrial grade high speed steel. Malco Step Drills are heat treated and tempered to assure maximum strength for long wearing rugged use. (*Note: All sizes listed in inches*).

## **Specifications**

| Step Drills       |                                                                                    |                          |                            |                              |
|-------------------|------------------------------------------------------------------------------------|--------------------------|----------------------------|------------------------------|
| Catalog<br>Number | Description                                                                        | Depth<br>Each Step (in.) | Elect.<br>Drill Size (in.) | Pilot Hole<br>Required (in.) |
| UB1               | Drills 13 hole sizes from 1/8 to 1/2 in. diameter in 1/32 in. (0.79) increments.   | 1/8                      | 3/8                        | No                           |
| UB3               | Drills 9 hole sizes from 1/4 to 3/4 in. diameter in 1/16 in. increments.           | 1/8                      | 3/8                        | No                           |
| UB11              | Drills 11 hole sizes from 1/4 to 7/8 in. diameter for creating 1/2 in. knock outs. | N/A                      | 3/8                        | No                           |
| UB20              | Drills 8 hole sizes from 9/16 to 1 in. diameter in 1/16 in. increments.            | 1/8                      | 3/8                        | 1/2                          |