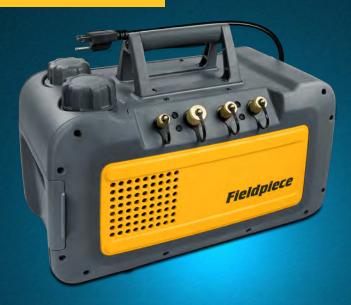

#### Vacuum Pumps with RunQuick<sup>™</sup> Oil Change System

Fieldpiece is leading the charge in properly performing system evacuation with its new vacuum pumps with RunQuick<sup>™</sup> Oil Change System. Available in an 8 CFM DC motor (model VP85), or in a 5 CFM AC motor (model VP55), these revolutionary pumps make evacuation easier and faster.

Good oil is a key ingredient of every evacuation. Clearly view your pump oil through the huge oil reservoir window to see the condition of the oil, and the system. When it's time to change the oil, it's quick, clean, and easy. With the RunQuick oil change system you can replace the oil in under 20 seconds, even while the pump is running without losing vacuum.

Plus the extra wide base helps prevent tipping and spilling oil. Four in-line ports give you tidy hose routing for three different size hoses. Place the cord on the handle for tangle-free storage.

### **Leading the Charge**

- On-the-fly oil change in seconds
- In-line four port manifold for easy access
- Backlit oil reservoir to view condition of oil and system
- Anti oil-suck-back keeps oil out of gauges and system
- Simple-to-use gas ballast with LED indicator
- Water resistant to withstand direct rain
- 15 micron ultimate vacuum
- Sturdy base to stay upright

#### **Specifications**

- Flow Rate: 8CFM (VP85), 5CFM (VP55)
- Oil Capacity: 8oz (237mL)
- Oil Compatibility: Fieldpiece Vacuum Pump Oil (Highly refined and optimized for proper sealing and lubrication)
- Oil Backlight: Blue LED
- Oil Drain: Ball valve
- Port Sizes: (1) 1/4", (2) 3/8", (1) 1/2"
- Compressor: Rotary vane, two stage
- Motor: 3/4 HP Brushless DC (VP85), 1/3 HP AC (VP55)
- RPM: 2500 (VP85), 3440 (VP55)