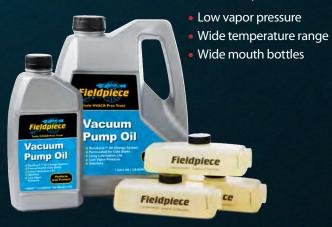

## Fieldpiece Vacuum Pump Oil

OIL128, OIL32, OIL8X3 Optimized for top performance Gallon P/N#OIL128, 1 Quart P/N# OIL32, 8oz 3pack P/N# OIL8X3