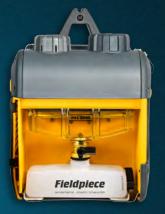

Good oil is a key ingredient of every evacuation. Clearly view your pump oil through the huge oil reservoir window to see the condition of the oil, and the system. When it's time to change the oil, it's quick, clean, and easy. With the RunQuick oil change system you can replace the oil in under 20 seconds, even while the pump is running without losing vacuum.

### **Leading the Charge**

- On-the-fly oil change in seconds
- In-line four port manifold for easy access
- Backlit oil reservoir to view condition of oil and system
- Anti oil-suck-back keeps oil out of gauges and system
- Simple-to-use gas ballast with LED indicator
- Water resistant to withstand direct rain
- 15 micron ultimate vacuum
- Sturdy base to stay upright