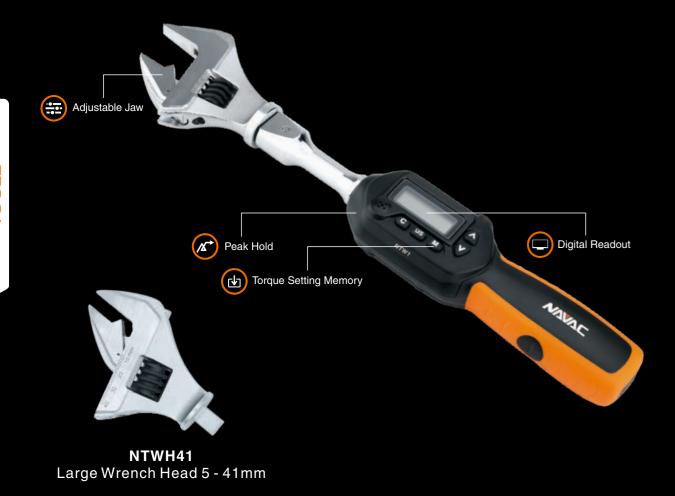

## NTW1 **Digital Torque Wrench**

# **Digital Readout · Adjustable Jaw**

- Accurate within 2%
- Dual direction (CW & CCW)
- 50 data memories & 9 pre-sets
- Peak hold

- Auto turn-off after 5 minutes inactivity
- Selectable measuring units (ft-lb, in-lb, N-m, kg-cm)
- Indicator lights and sound for target torques

| Model                  | NTW1         |                     |
|------------------------|--------------|---------------------|
| Torque Measuring Range | 3.1 - 62.7   | :-lb (4.2 - 85 N-m) |
| Jaw Size               | 0.2 - 1.2 ir | ch (5 - 30 mm)      |
| Weight                 | 3 lbs        |                     |
| Accessory              | Storage C    | ise                 |