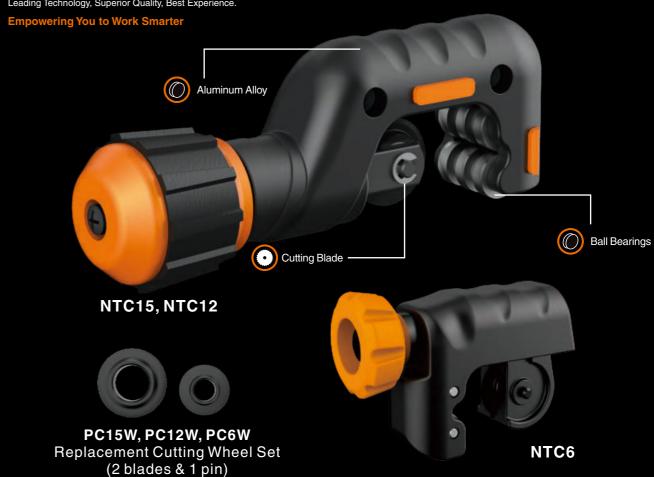

### NTC6 NTC12 NTC15

### **Tube Cutter**

With sharp cutting blade, ball bearings and aluminum alloy body, it makes tube cutting easy and efficient.

Leading Technology, Superior Quality, Best Experience.

# **Easy to Cut**

- Sharp and durable
- One extra blade supplied

- · Easy cutting and better quality
- Short cut for flare ends, saving copper

• Light weight, easy to carry and use

| Model   | NTC6        | NTC12         | NTC15         |
|---------|-------------|---------------|---------------|
| Tube OD | 1/8" ~ 3/4" | 1/8" ~ 1-1/4" | 1/4" ~ 1-5/8" |