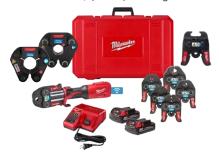

#### PURCHASE **700 STREAMLINE® ACR PRESS FITTINGS** ON A SINGLE ORDER AND RECEIVE **FREE**:

Milwaukee° Streamline° ACR Press Standard Jaw Set, 1/4 - 1-3/8" + Ring Jaw

#49-16-2661M, 49-16-2657M, 49-16-2658M and 49-16-2659