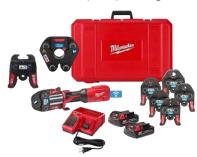

#### PURCHASE **500 STREAMLINE**\* **ACR PRESS FITTINGS** ON A SINGLE ORDER AND RECEIVE **FREE**:

Milwaukee® M12 Force Logic® Press Tool Kit and compatible Milwaukee® Streamline® ACR Press Compact Jaw Set, 1/4 - 7/8"

#49-16-2461M and #2473-20