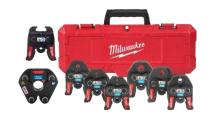

#### PURCHASE 325 STREAMLINE® ACR PRESS FITTINGS ON A SINGLE ORDER AND RECEIVE FREE:

Milwaukee® Streamline® ACR Press Standard Jaw Set, 1/4 - 7/8"

#49-16-2661M

#### PURCHASE **500 STREAMLINE**\* **ACR PRESS FITTINGS** ON A SINGLE ORDER AND RECEIVE **FREE**:

Milwaukee<sup>®</sup> Streamline<sup>®</sup> ACR Press Standard Jaw Set, 1/4 - 1-1/8" + Ring Jaw

#49-16-2661M, 49-16-2657M and 49-16-2659