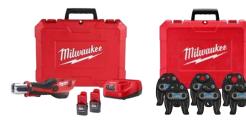

#### PURCHASE **500 STREAMLINE**\* **ACR PRESS FITTINGS** ON A SINGLE ORDER AND RECEIVE **FREE**:

Milwaukee® M12 Force Logic® Press Tool Kit and compatible Milwaukee® Streamline® ACR Press Compact Jaw Set, 1/4 - 7/8"

#### PURCHASE **700 STREAMLINE**\* **ACR PRESS FITTINGS** ON A SINGLE ORDER AND RECEIVE **FREE**:

Milwaukee® M18 Force Logic™ Press Tool and compatible Milwaukee® Streamline® ACR Press Jaw Set, 1/4 - 7/8"

#### PURCHASE **900 STREAMLINE**\* **ACR PRESS FITTINGS** ON A SINGLE ORDER AND RECEIVE **FREE**:

Milwaukee® M18 Force Logic™ Press Tool and compatible Milwaukee® Streamline® ACR Press Jaw Kit, 1/4 - 1-1/8" + Ring Jaw

#### PURCHASE 1,100 STREAMLINE® ACR PRESS FITTINGS ON A SINGLE ORDER AND RECEIVE FREE:

Milwaukee® M18 Force Logic™ Press Tool and compatible Milwaukee® Streamline® ACR Press Jaw Kit, 1/4 - 1-3/8" + Ring Jaw