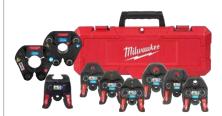

#### PURCHASE **700 STREAMLINE® ACR PRESS FITTINGS** ON A SINGLE ORDER AND RECEIVE **FREE**:

Milwaukee° Streamline° ACR Press Standard Jaw Set, 1/4 - 1-3/8" + Ring Jaw

#49-16-2661M, 49-16-2657M, 49-16-2658M and 49-16-2659