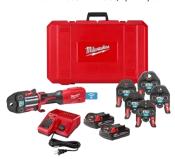

#### PURCHASE **700 STREAMLINE**\* **ACR PRESS FITTINGS** ON A SINGLE ORDER AND RECEIVE **FREE**:

Milwaukee® M18 Force Logic™ Press Tool and compatible Milwaukee® Streamline® ACR Press Jaw Set, 1/4 - 7/8"

#2922-22M

#### PURCHASE **900 STREAMLINE**\* **ACR PRESS FITTINGS** ON A SINGLE ORDER AND RECEIVE **FREE**:

Milwaukee® M18 Force Logic™ Press Tool and compatible Milwaukee® Streamline® ACR Press Jaw Kit, 1/4 - 1-1/8" + Ring Jaw

#2922-22M, #49-16-2657M and #49-16-2659

#### PURCHASE 1,100 STREAMLINE® ACR PRESS FITTINGS ON A SINGLE ORDER AND RECEIVE FREE:

Milwaukee® M18 Force Logic™ Press Tool and compatible Milwaukee® Streamline® ACR Press Jaw Kit, 1/4 - 1-3/8" + Ring Jaw

#49-16-22M, 49-16-2657M, 49-16-2658M and 49-16-2659

**Promotional period expires March 29, 2025.** Only purchases of Streamline® ACR Press Fittings qualify. Only qualifying orders may receive promotional awards. Streamline® ACR Press Fittings must be purchased through a participating Sid Harvey's location. Eligible contractors may mix and match up to three (3) promotional offers. Distributor and distributor affiliates are not eligible to participate. All purchases must be on a single order. Must submit qualifying invoice to marketing@sidharvey.com by March 29, 2025 to receive free items. Free items can be picked up 2-3 weeks after submission.