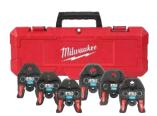

#### PURCHASE 300 STREAMLINE® ACR PRESS FITTINGS ON A SINGLE ORDER AND RECEIVE FREE:

Milwaukee® Streamline® ACR Press Compact Jaw Set, 1/4 - 7/8"

#49-16-2461M