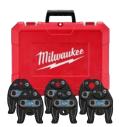

#### PURCHASE 300 STREAMLINE® ACR PRESS FITTINGS ON A SINGLE ORDER AND RECEIVE FREE:

Milwaukee® Streamline® ACR Press Compact Jaw Set, 1/4 - 7/8"

#49-16-2461M

#### PURCHASE 325 STREAMLINE® ACR PRESS FITTINGS ON A SINGLE ORDER AND RECEIVE FREE:

Milwaukee® Streamline® ACR Press Standard Jaw Set, 1/4 - 7/8"

#49-16-2661M