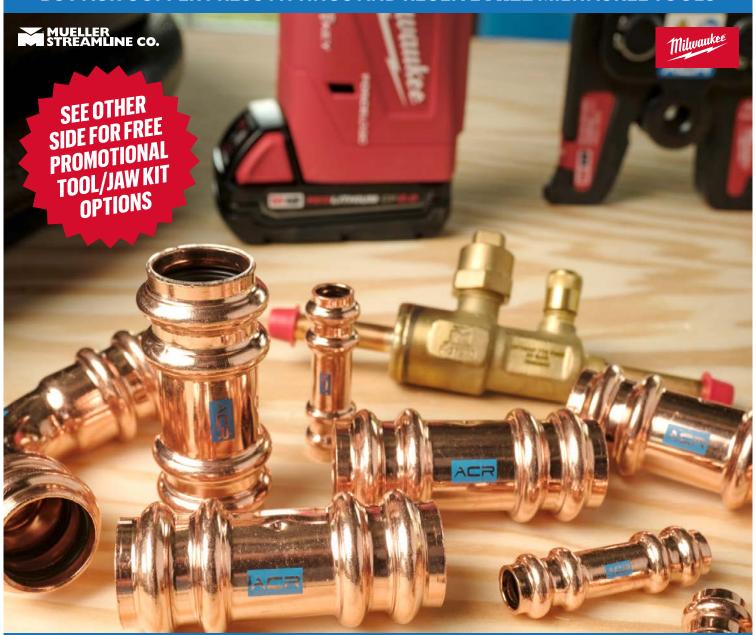

## MUELLER STREAMLINE® ACR COPPER PRESS FITTINGS

BUY ACR COPPER PRESS FITTINGS AND RECEIVE FREE MILWAUKEE TOOLS

ALL PURCHASES MUST BE ON A SINGLE ORDER. MUST SUBMIT QUALIFYING INVOICE TO MARKETING@SIDHARVEY.COM BY MARCH 29, 2025 TO RECEIVE FREE ITEMS. FREE ITEMS CAN
BE PICKED UP 2-3 WEEKS AFTER SUBMISSION. SID HARVEY'S RESERVES THE RIGHT TO CHANGE OR CANCEL THIS PROMO AT ANY TIME. EXPIRES MARCH 29, 2025.

#### PURCHASE 300 STREAMLINE® ACR PRESS FITTINGS ON A SINGLE ORDER AND RECEIVE FREE:

Milwaukee® Streamline® ACR Press Compact Jaw Set, 1/4 - 7/8"

#49-16-2461M

#### PURCHASE **500 STREAMLINE**\* **ACR PRESS FITTINGS** ON A SINGLE ORDER AND RECEIVE **FREE**:

Milwaukee® M12 Force Logic® Press Tool Kit and compatible Milwaukee® Streamline® ACR Press Compact Jaw Set, 1/4 - 7/8"

#### PURCHASE 325 STREAMLINE® ACR PRESS FITTINGS ON A SINGLE ORDER AND RECEIVE FREE:

Milwaukee® Streamline® ACR Press Standard Jaw Set, 1/4 - 7/8"

#49-16-2661M

#### PURCHASE **500 STREAMLINE**\* **ACR PRESS FITTINGS** ON A SINGLE ORDER AND RECEIVE **FREE**:

Milwaukee<sup>®</sup> Streamline<sup>®</sup> ACR Press Standard Jaw Set, 1/4 - 1-1/8" + Ring Jaw

#49-16-2661M, 49-16-2657M and 49-16-2659

#### PURCHASE **700 STREAMLINE® ACR PRESS FITTINGS** ON A SINGLE ORDER AND RECEIVE **FREE**:

Milwaukee° Streamline° ACR Press Standard Jaw Set, 1/4 - 1-3/8" + Ring Jaw

#49-16-2661M, 49-16-2657M, 49-16-2658M and 49-16-2659

#### PURCHASE **700 STREAMLINE**\* **ACR PRESS FITTINGS** ON A SINGLE ORDER AND RECEIVE **FREE**:

Milwaukee® M18 Force Logic™ Press Tool and compatible Milwaukee® Streamline® ACR Press Jaw Set, 1/4 - 7/8"

#### PURCHASE **900 STREAMLINE**\* **ACR PRESS FITTINGS** ON A SINGLE ORDER AND RECEIVE **FREE**:

Milwaukee® M18 Force Logic™ Press Tool and compatible Milwaukee® Streamline® ACR Press Jaw Kit, 1/4 - 1-1/8" + Ring Jaw

#### PURCHASE 1,100 STREAMLINE® ACR PRESS FITTINGS ON A SINGLE ORDER AND RECEIVE FREE:

Milwaukee® M18 Force Logic™ Press Tool and compatible Milwaukee® Streamline® ACR Press Jaw Kit, 1/4 - 1-3/8" + Ring Jaw