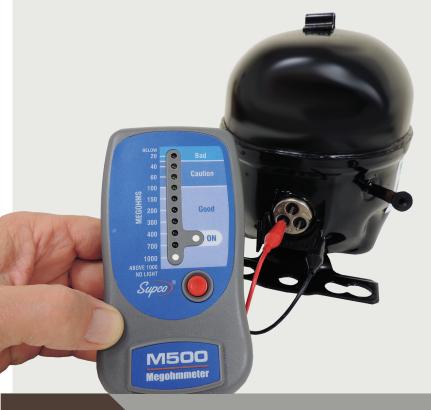

## # O N E S O U R C E FOR TEST INSTRUMENTS

OUR M500 MEGOHMMETER IS A TOP RATED PRODUCT WITH CONTRACTORS. FIND IT ON PAGE 128.

"Accurate and saves time"

"Easy to use to explain the findings to a customer. Exactly what I needed."