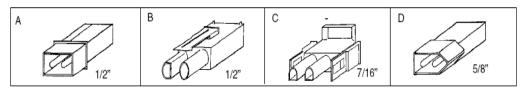

| Replaces            |                  | ·                     |                     |         |         |
|---------------------|------------------|-----------------------|---------------------|---------|---------|
| Norton#<br>see note | Ceramic<br>Block | Terminal<br>Connector | Lead Wire<br>Length | Mfr#    | Item#   |
| 271A functional     | A                | A                     | 4-1/2"              | 41-401* | G569-40 |
| 271 functional      | Ĉ                | None                  | 5-1/2"              | 41-403  | IG403K  |
| 271M functional     | C                | D                     | 4-1/2"              | 41-404  | G569-46 |
| 271D functional     | D                | None                  | 5-1/2"              | 41-405  | G569-48 |
| 271Y exact          | E                | None                  | 10-1/2"             | 41-406* | G569-50 |
| 271 functional      | С                | В                     | 4-1/2"              | 41-407  | G569-52 |
| 271N functional     | В                | С                     | 4-1/2"              | 41-408  | IG402K  |
| 271 functional      | С                | D                     | 4-1/2"              | 41-409  | G569-56 |
| 271N functional     | В                | В                     | 4-1/2"              | 41-410  | G569-58 |
| 271N functional     | В                | С                     | 4-1/2"              | 41-411  | 41-411  |
| 271NM               | F                | None                  | 5-1/4"              | 41-412  | G569-59 |

**NOTE:** OEMs use a wide variety of terminal connector types. All Robertshaw/ Norton 41 series functional replacements include ceramic wire connectors. Exact replacements may have exact OEM terminal connectors.

## TERMINAL BLOCK STYLES

<sup>\*</sup>Includes gasket.