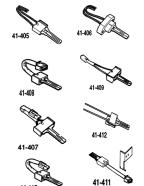

| Replaces            |                  | ·                     |                     |         |         |
|---------------------|------------------|-----------------------|---------------------|---------|---------|
| Norton#<br>see note | Ceramic<br>Block | Terminal<br>Connector | Lead Wire<br>Length | Mfr#    | Item#   |
| 271A functional     | A                | A                     | 4-1/2"              | 41-401* | G569-40 |
| 271 functional      | Ĉ                | None                  | 5-1/2"              | 41-403  | IG403K  |
| 271M functional     | C                | D                     | 4-1/2"              | 41-404  | G569-46 |
| 271D functional     | D                | None                  | 5-1/2"              | 41-405  | G569-48 |
| 271Y exact          | E                | None                  | 10-1/2"             | 41-406* | G569-50 |
| 271 functional      | С                | В                     | 4-1/2"              | 41-407  | G569-52 |
| 271N functional     | В                | С                     | 4-1/2"              | 41-408  | IG402K  |
| 271 functional      | С                | D                     | 4-1/2"              | 41-409  | G569-56 |
| 271N functional     | В                | В                     | 4-1/2"              | 41-410  | G569-58 |
| 271N functional     | В                | С                     | 4-1/2"              | 41-411  | 41-411  |
| 271NM               | F                | None                  | 5-1/4"              | 41-412  | G569-59 |