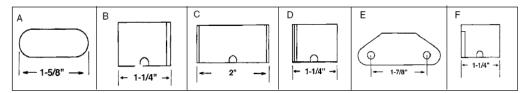

| Replaces            |                  | ·                     |                     |         |         |
|---------------------|------------------|-----------------------|---------------------|---------|---------|
| Norton#<br>see note | Ceramic<br>Block | Terminal<br>Connector | Lead Wire<br>Length | Mfr#    | Item#   |
| 271A functional     | A                | A                     | 4-1/2"              | 41-401* | G569-40 |
| 271 functional      | Ĉ                | None                  | 5-1/2"              | 41-403  | IG403K  |
| 271M functional     | C                | D                     | 4-1/2"              | 41-404  | G569-46 |
| 271D functional     | D                | None                  | 5-1/2"              | 41-405  | G569-48 |
| 271Y exact          | E                | None                  | 10-1/2"             | 41-406* | G569-50 |
| 271 functional      | С                | В                     | 4-1/2"              | 41-407  | G569-52 |
| 271N functional     | В                | С                     | 4-1/2"              | 41-408  | IG402K  |
| 271 functional      | С                | D                     | 4-1/2"              | 41-409  | G569-56 |
| 271N functional     | В                | В                     | 4-1/2"              | 41-410  | G569-58 |
| 271N functional     | В                | С                     | 4-1/2"              | 41-411  | 41-411  |
| 271NM               | F                | None                  | 5-1/4"              | 41-412  | G569-59 |

### CERAMIC BLOCK STYLES