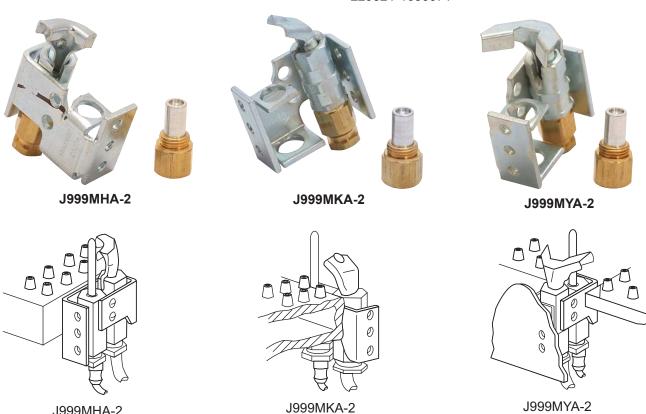

### **Description**

The J Series Universal Multi-Mount Standing Pilot Burners are used in standing pilot applications and are available in three models. Mounting brackets on all four sides of each burner permit adaptation to almost any application.

The pilot burners are individually packed in a plastic bag with one natural gas inlet installed, one LP inlet fitting and necessary parts for mounting.

# **Selection Chart**

J999MHA-2

| Part Number | Type of Pilot | Natural Gas Inlet Fitting | LP Inlet Fitting |
|-------------|---------------|---------------------------|------------------|
| J999MHA-2H  | "L" Channel   | Y90AA-7223                | Y90AA-4211       |
| J999MKA-2H  | Shell         | Y90AA-7221                | Y90AA-4210       |
| J999MYA-2H  | "Y" Channel   | Y90AA-6221                | Y90AA-4211       |

**Typical Installations**