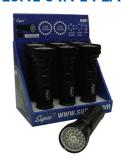

#### FL6N1 6 IN 1 FLASHLIGHT

- 6 Distinct Functions
- 18 Powerful Ultra Bright White LEDs
- Red Laser Pointer
- 6 Pack Counter Display
- 18 Bright White LEDs Emergency Flasher
- 6 Powerful UV LEDs Reveal the Invisible
- Directional Compass

#### 18 Bright White Laser Travels 18 Bright White LEDs 216,000 MCD Over 450 Yards LEDs in Flash Mode 6 UV LEDs 6 Green LEDs Help Directional Compass Reveal the Invisible Maintain Night Vision 000