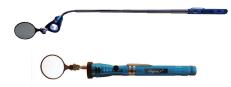

### FLT3M TELESCOPING LED FLASHLIGHT

- Multi-Function LED Flashlight
- 3 Super Bright LEDs with Handy On/Off Button
- Powerful Magnet on Grip Handle & Light Tip
- Flexible Shaft for Hard to Reach Places
- Extendable to 21" (53cm)
- 1.5" (3.81cm) Round Inspection Mirror Attachment
- Pocket Clip for Secure Storage
- Batteries: 4-LR44 Included & Installed in Light Tip