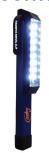

# **PSL8 SWIVELSTICK 8 LED FLASHLIGHT**

Eight brilliant LEDs produce a floodlight effect that is easily moveable with a 180° magnetic swivel clip. The PSL8 features a water resistant case, and is sold in a handy 12 pack counter display.

- 8 brilliant high power LEDs
- Produces floodlight effect
- 3 AAA Batteries Included