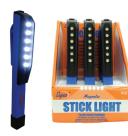

### **PL6 STICK LIGHT**

- 6 Super Bright LEDs
- Long Life
- Pocket Clip
- 3 AAA Batteries Included
- Water Resistant
- Sold in 12-pack Counter Display