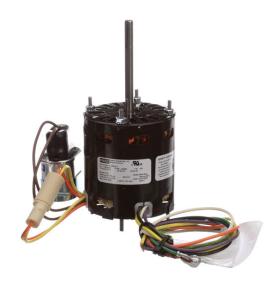

## PRODUCT INFORMATION PACKET

Model No: 9721 Catalog No: 9721

Refrigeration Motor, 1/12 HP, 1 Ph, 50 Hz, 115/208-230 V, 1350//1550 RPM, 1 Speed, 3.3" Diameter,

OAO

**FRegal**Rexnord

Regal and Fasco are trademarks of Regal Rexnord Corporation or one of its affiliated companies.

## Nameplate Specifications

| Phase              | 1                   | Output HP           | 1/12 Hp              |
|--------------------|---------------------|---------------------|----------------------|
| Output KW          | 0.06 kW             | Voltage             | 115/208-230 V        |
| Speed              | 1350//1550 rpm      | Service Factor      | 1                    |
| Frame              | 3.3                 | Enclosure           | Open Air Over        |
| Thermal Protection | Thermally Protected | Ambient Temperature | 40 °C                |
| Frequency          | 50 Hz               | Current             | 0.9/0.43//1.1/0.49 A |
| Duty               | Air Over            | Insulation Class    | В                    |
| UL                 | Recognized          | CSA                 | Υ                    |
| CE                 | N                   | Number of Speeds    | 1                    |

## **Technical Specifications**

| Electrical Type       | Permanent Split Capacitor | Starting Method    | Across The Line |
|-----------------------|---------------------------|--------------------|-----------------|
| Poles                 | 4                         | Rotation           | Reversible      |
| Mounting              | Extended Studs            | Drive End Bearing  | Ball            |
| Opp Drive End Bearing | Ball                      | Frame Material     | Steel           |
| Shaft Type            | Flat                      | Overall Length     | 6.86 in         |
| Frame Length          | 3.56 in                   | Shaft Diameter     | 0.312 in        |
| Shaft Extension       | 3.25 in                   |                    |                 |
| Outline Drawing       | 71903482C                 | Connection Drawing | 61305863        |