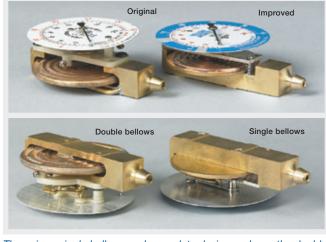

The unique single bellows on brass plate design replaces the double bellows for a stronger seal that better resists over-pressure.

| UPC#  | Description                      |
|-------|----------------------------------|
| 78055 | Complete test kit – 0-10" W.C.   |
| 78056 | Barb-fitting gauge – 0-10" W.C.  |
| 78057 | 1/4" NPT Male gauge – 0-10" W.C. |
| 78060 | Complete test kit – 0-35" W.C.   |
| 78061 | Barb-fitting gauge – 0-35" W.C.  |
| 78066 | 1/4" NPT Male gauge – 0-35" W.C. |
| 78062 | Hose with nipple                 |
| 78064 | Brass barb-fitting               |
| 78065 | Rubber nipple                    |
| 78059 | Gauge crystal                    |
| 78063 | Carrying case                    |
|       |                                  |