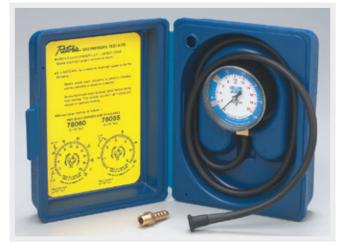

## **GAS PRESSURE TEST KIT**

Easier to use than a manometer, this compact kit helps you accurately set manifold pressure for natural or L.P. gas.

- Sensitive diaphragm gauge calibrated in inches of water column and ounces per square inch
- Improved lamination strength of diaphragm (bellows) to brass plate withstands higher over-pressure
- Tube nipple for easy connection to system manifold
- Two gauge ranges available
- Made in the USA

The unique single bellows on brass plate design replaces the double bellows for a stronger seal that better resists over-pressure.

| UPC#  | Description                      |
|-------|----------------------------------|
| 78055 | Complete test kit – 0-10" W.C.   |
| 78056 | Barb-fitting gauge – 0-10" W.C.  |
| 78057 | 1/4" NPT Male gauge – 0-10" W.C. |
| 78060 | Complete test kit – 0-35" W.C.   |
| 78061 | Barb-fitting gauge – 0-35" W.C.  |
| 78066 | 1/4" NPT Male gauge – 0-35" W.C. |
| 78062 | Hose with nipple                 |
| 78064 | Brass barb-fitting               |
| 78065 | Rubber nipple                    |
| 78059 | Gauge crystal                    |
| 78063 | Carrying case                    |
|       |                                  |