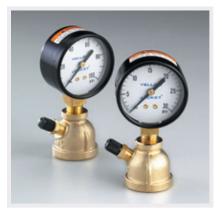

## 2" GAS TEST GAUGE 1/2", 3/4" and 1" pipe

Easy-to-read gauge to test system pressure for leaks in new installations. Pressure drop indicates leakage. 0-30 gauge is in 1/4 lb. increments and 0-15 gauge is in 1/5 lb. increments. Brass threaded bell for leak tight connection.

| UPC#  | Description                                                 |
|-------|-------------------------------------------------------------|
| 78076 | 2" Test unit 0-15 lb. gauge 1/2" pipe                       |
| 78077 | 2" Test unit 0-15 lb. gauge 3/4" pipe                       |
| 78080 | 2" Test unit 0-30 lb. gauge 3/4" pipe                       |
| 78087 | 2" Test unit 0-60 lb. gauge 3/4" pipe                       |
| 78090 | 2" Test unit 0-100 lb. gauge 3/4" pipe                      |
| 78091 | Gauge 1/4" NPT Male 0-100 lb.                               |
| 78079 | 2" Test unit 0-15 lb. gauge 1" pipe                         |
| 78085 | 2" Test unit 0-30 lb. gauge 1" pipe                         |
| 78095 | 2" Test unit 0-100 lb. gauge 1" pipe                        |
| 78096 | Schrader fitting 1/8" NPT Male x tire fitting (0.305" - 32) |