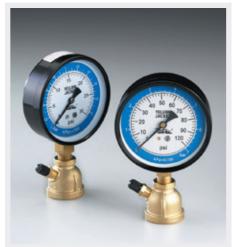

## 3-1/2" GAS TEST GAUGE 3/4" and 1" pipe

Larger 3-1/2" gauges are easier to read. Scale in psi and bar. Brass threaded bell for leak tight connection.

| UPC#  | Description                           |
|-------|---------------------------------------|
| 78084 | 3-1/2" Test unit 0-30 3/4" pipe       |
| 78086 | 3-1/2" Test unit 0-100 3/4" pipe      |
| 78088 | 3-1/2" Test unit 0-30 1" pipe         |
| 78089 | 3-1/2" Test unit 0-100 1" pipe        |
| 49422 | Gauge only 3-1/2" test unit 0-60 psi  |
| 49421 | Gauge only 3-1/2" test unit 0-30 psi  |
| 49424 | Gauge only 3-1/2" test unit 0-100 psi |