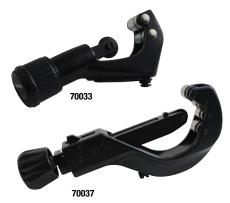

|       | for 1/8 to 5/8" (3-16 mm) 0.D. tubing (1/8 to 1/2" nominal)                                                       |
|-------|-------------------------------------------------------------------------------------------------------------------|
| 70029 | Mini Tube Cutter for 3/8 to 1 1/8" (4-28 mm) 0.D. tubing (1/4 to 1" nominal)                                      |
| 70033 | Heavy Duty Tube Cutter for 1/8 to 1 1/8" (4-28 mm) 0.D. tubing (1/4 to 1" nominal)                                |
| 70035 | Heavy Duty Tube Cutter for 1/4 to 1 5/8" (6-40 mm) (1/4 to 1 1/2" nominal)                                        |
| 70037 | Sliding Ratchet Tube Cutter for 1/4 to 2 5/8" (6-67 mm) 0.D. tubing (1/4 to 2 3/4" nominal), triple chrome plated |
| 70038 | Sliding Ratchet Tube Cutter for 1/4 to 3 1/2" (6-89 mm) 0.D. tubing (1/4 to 3" nominal)                           |