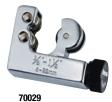

|       | for 1/8 to 5/8" (3-16 mm) 0.D. tubing (1/8 to 1/2" nominal)                                                       |
|-------|-------------------------------------------------------------------------------------------------------------------|
| 70029 | Mini Tube Cutter for 3/8 to 1 1/8" (4-28 mm) 0.D. tubing (1/4 to 1" nominal)                                      |
| 70033 | Heavy Duty Tube Cutter for 1/8 to 1 1/8" (4-28 mm) 0.D. tubing (1/4 to 1" nominal)                                |
| 70035 | Heavy Duty Tube Cutter for 1/4 to 1 5/8" (6-40 mm) (1/4 to 1 1/2" nominal)                                        |
| 70037 | Sliding Ratchet Tube Cutter for 1/4 to 2 5/8" (6-67 mm) 0.D. tubing (1/4 to 2 3/4" nominal), triple chrome plated |
| 70038 | Sliding Ratchet Tube Cutter for 1/4 to 3 1/2" (6-89 mm) 0.D. tubing (1/4 to 3" nominal)                           |