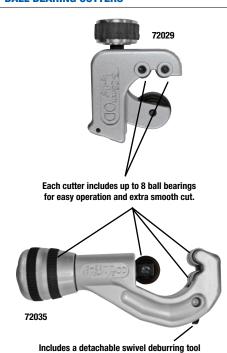

## **BALL BEARING CUTTERS**

Mastercool's ball bearing tube cutters offer the latest "reduced friction" technology! Our reduced friction design incorporates ball bearings into the cutter wheel, tube rollers and a control knob. Reducing the resistance in these high friction areas allows the cutter to roll fast and easy as it slices through the tube. The "reduced friction" design is sure to save time and reduce fatigue!

| 72029 | "Reduced Friction" Tube Cutter for 1/8 to 1 1/8" (3-28 mm) |
|-------|------------------------------------------------------------|
| 72035 | "Reduced Friction" Tube Cutter for 1/4 to 1 1/2" (6-38 mm) |
| 72030 | Replacement Cutting Wheel for 72029                        |
| 72034 | Replacement Cutting Wheel for 72035                        |