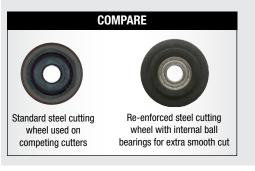

## **BALL BEARING CUTTERS**

Mastercool's ball bearing tube cutters offer the latest "reduced friction" technology! Our reduced friction design incorporates ball bearings into the cutter wheel, tube rollers and a control knob. Reducing the resistance in these high friction areas allows the cutter to roll fast and easy as it slices through the tube. The "reduced friction" design is sure to save time and reduce fatigue!

| 72029 | "Reduced Friction" Tube Cutter for 1/8 to 1 1/8" (3-28 mm) |
|-------|------------------------------------------------------------|
| 72035 | "Reduced Friction" Tube Cutter for 1/4 to 1 1/2" (6-38 mm) |
| 72030 | Replacement Cutting Wheel for 72029                        |
| 72034 | Replacement Cutting Wheel for 72035                        |