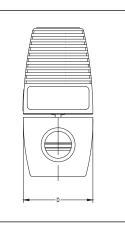

|        |              |       | Dimensions & Weights |    |          |     |        |    |     |    |          |     |
|--------|--------------|-------|----------------------|----|----------|-----|--------|----|-----|----|----------|-----|
|        |              |       | Α                    |    | В        |     | С      |    | D   |    | Ship Wt. |     |
| Models | Connection   | Style | in.                  | mm | in.      | mm  | in.    | mm | in. | mm | Lbs.     | Kg. |
| 570    | 1/2" Sweat   | 2-Way | 3-1/16"              | 78 | 4-13/16" | 122 | 15/16" | 24 | 2"  | 51 | 2-1/4    | 1.0 |
| 571    | 3/4" Sweat   | 2-Way | 3-3/8"               | 86 | 4-13/16" | 122 | 15/16" | 24 | 2"  | 51 | 2-1/4    | 1.0 |
| 572    | 1" Sweat     | 2-Way | 3-5/8"               | 92 | 4-13/16" | 122 | 15/16" | 24 | 2"  | 51 | 2-1/4    | 1.0 |
| 573    | 1-1/4" Sweat | 2-Way | 3-7/8"               | 98 | 4-13/16" | 122 | 15/16" | 24 | 2"  | 51 | 2-1/4    | 1.0 |