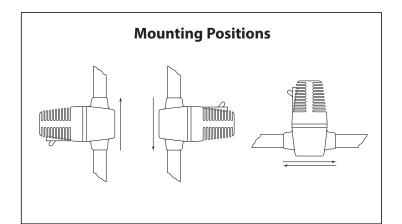

## **Submittal Data Information**

## Heat Motor Zone Valves

100-3.2

Supersedes: March 3, 2008

| Job: Engi | ineer:    | Contractor: | Rep: |
|-----------|-----------|-------------|------|
| ITEM NO.  | MODEL NO. |             |      |
|           |           |             |      |