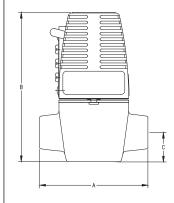

|        |              |       | Dimensions & Weights |    |          |     |        |    |     |    |          |     |
|--------|--------------|-------|----------------------|----|----------|-----|--------|----|-----|----|----------|-----|
|        |              |       | Α                    |    | В        |     | С      |    | D   |    | Ship Wt. |     |
| Models | Connection   | Style | in.                  | mm | in.      | mm  | in.    | mm | in. | mm | Lbs.     | Kg. |
| 570    | 1/2" Sweat   | 2-Way | 3-1/16"              | 78 | 4-13/16" | 122 | 15/16" | 24 | 2"  | 51 | 2-1/4    | 1.0 |
| 571    | 3/4" Sweat   | 2-Way | 3-3/8"               | 86 | 4-13/16" | 122 | 15/16" | 24 | 2"  | 51 | 2-1/4    | 1.0 |
| 572    | 1" Sweat     | 2-Way | 3-5/8"               | 92 | 4-13/16" | 122 | 15/16" | 24 | 2"  | 51 | 2-1/4    | 1.0 |
| 573    | 1-1/4" Sweat | 2-Way | 3-7/8"               | 98 | 4-13/16" | 122 | 15/16" | 24 | 2"  | 51 | 2-1/4    | 1.0 |