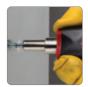

#### Positive Lock

A quick-release, secure positive lock secures telescoping shaft in position and prevents collapsing when forceful in-line pressure is applied during use.

#### 3 Position Combinations

The 4-in-1 Nut Driver is perfect for pocket or pouch, and offers superior performance, ease of use and long service life. The driver shaft can be extended or retracted to produce three different end to end combinations: 1/4 and 5/16 in.; 3/8 and 5/16 in.; and 1/4 and 7/16 in.