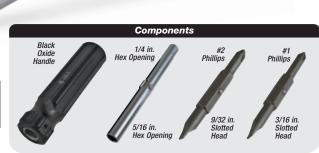

6 in 1 Reversible Driver

Six different Head Styles with one Tool!

Combination bits change to drive 6 different head styles or sizes. 1/4 & 5/16 in. Hex opening nut driver with 3/16 & 9/32 in. slotted head bit and #1 & #2 Phillips head bit. Shank firmly locks into handle barrel. Driver bits are individual protected with black oxide. Shank is chrome plated to protect against rust.

| Reversible Driver |                        |                                               |             |  |  |  |
|-------------------|------------------------|-----------------------------------------------|-------------|--|--|--|
| Catalog           |                        |                                               | Tool Length |  |  |  |
| Number            | Description            | Bit Styles                                    | in. (mm)    |  |  |  |
| RD6               | 6IN1 Reversible Driver | 1/4 - 5/16, 3/16 - 9/32 in., #1 - #2 Phillips | 7 (177.8)   |  |  |  |