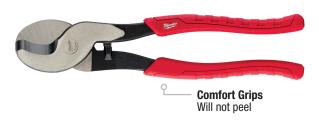

### **CABLE CUTTING**

Model #

48-22-6102

# **CLEAN CUTS**

Description

Ironworker's Pliers

For Twisting &

**Cutting Rebar Ties** 

| Cuts up to |           |   |
|------------|-----------|---|
| 2/0        | Cu, 4/0 A | I |

| Model #    | Description          |
|------------|----------------------|
| 48-22-6104 | Cable Cutting Pliers |