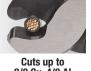

# **CLEAN CUTS**

Description

Ironworker's Pliers

For Twisting &

**Cutting Rebar Ties** 

| Cuts up to |           |   |
|------------|-----------|---|
| 2/0        | Cu, 4/0 A | I |

| Model #    | Description          |
|------------|----------------------|
| 48-22-6104 | Cable Cutting Pliers |