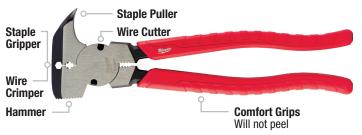

#### **FENCING**

## FORGED STRENGTH

| Model #    | Description    |
|------------|----------------|
| 48-22-6410 | Fencing Pliers |