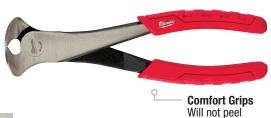

### **CABLE CUTTING**

Model #

48-22-6102

# **CLEAN CUTS**

Description

Ironworker's Pliers

For Twisting &

**Cutting Rebar Ties** 

| Cuts up to |           |   |
|------------|-----------|---|
| 2/0        | Cu, 4/0 A | I |

| Model #    | Description          |
|------------|----------------------|
| 48-22-6104 | Cable Cutting Pliers |