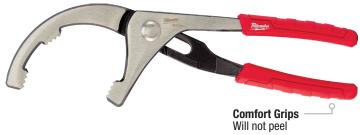

#### **PVC / OIL FILTER**

# 3-1/2" JAW CAPACITY

| Model #    | Description             |
|------------|-------------------------|
| 48-22-6321 | PVC / Oil Filter Pliers |