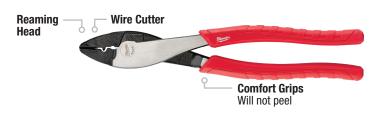

### **CABLE CUTTING**

Model #

48-22-6102

# **CLEAN CUTS**

Description

Ironworker's Pliers

For Twisting &

**Cutting Rebar Ties** 

| Cuts up to |           |   |
|------------|-----------|---|
| 2/0        | Cu, 4/0 A | I |

| Model #    | Description          |
|------------|----------------------|
| 48-22-6104 | Cable Cutting Pliers |