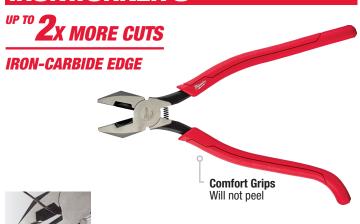

### **IRONWORKER'S**

# **CLEAN CUTS**

Description

Ironworker's Pliers

For Twisting &

**Cutting Rebar Ties** 

| Cuts up to |           |   |
|------------|-----------|---|
| 2/0        | Cu, 4/0 A | I |

| Model #    | Description          |
|------------|----------------------|
| 48-22-6104 | Cable Cutting Pliers |