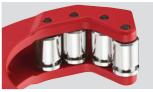

# STRAIGHTER, CLEANER CUTS

**4 CHROME ROLLERS** 

Adapt to Cut 3" PEX

**Chrome Rollers Rust Protection** 

| Model #    | Description                              | Cut Capacity |
|------------|------------------------------------------|--------------|
| 48-22-4253 | 2-1/2" Quick-Adjust Copper Tubing Cutter | 1/2"-2-5/8"  |
| 48-22-4254 | 3-1/2" Quick-Adjust Copper Tubing Cutter | 1/2"-3-1/2"  |
| 48-22-4256 | 2 Pc Replacement Cutter Wheels           |              |
| 48-22-4206 | Replacement PEX Cutter Wheel             |              |