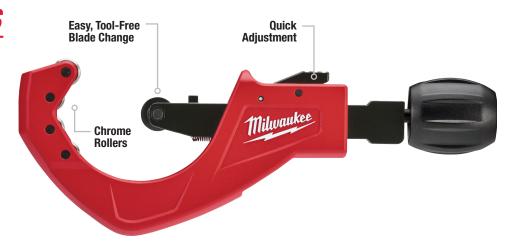

# STRAIGHTER, CLEANER CUTS

**4 CHROME ROLLERS** 

Adapt to Cut 3" PEX

**Chrome Rollers Rust Protection** 

| Model #    | Description                              | Cut Capacity |
|------------|------------------------------------------|--------------|
| 48-22-4253 | 2-1/2" Quick-Adjust Copper Tubing Cutter | 1/2"-2-5/8"  |
| 48-22-4254 | 3-1/2" Quick-Adjust Copper Tubing Cutter | 1/2"-3-1/2"  |
| 48-22-4256 | 2 Pc Replacement Cutter Wheels           |              |
| 48-22-4206 | Replacement PEX Cutter Wheel             |              |