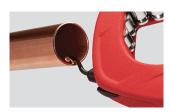

# STRAIGHTER, CLEANER CUTS

**4 CHROME ROLLERS** 

Adapt to Cut 3" PEX

**Chrome Rollers Rust Protection** 

| Model #    | Description                              | Cut Capacity |
|------------|------------------------------------------|--------------|
| 48-22-4253 | 2-1/2" Quick-Adjust Copper Tubing Cutter | 1/2"-2-5/8"  |
| 48-22-4254 | 3-1/2" Quick-Adjust Copper Tubing Cutter | 1/2"-3-1/2"  |
| 48-22-4256 | 2 Pc Replacement Cutter Wheels           |              |
| 48-22-4206 | Replacement PEX Cutter Wheel             |              |