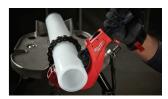

# STRAIGHTER, CLEANER CUTS

**4 CHROME ROLLERS** 

Adapt to Cut 3" PEX

**Chrome Rollers Rust Protection** 

| Model #    | Description                              | Cut Capacity |
|------------|------------------------------------------|--------------|
| 48-22-4253 | 2-1/2" Quick-Adjust Copper Tubing Cutter | 1/2"-2-5/8"  |
| 48-22-4254 | 3-1/2" Quick-Adjust Copper Tubing Cutter | 1/2"-3-1/2"  |
| 48-22-4256 | 2 Pc Replacement Cutter Wheels           |              |
| 48-22-4206 | Replacement PEX Cutter Wheel             |              |