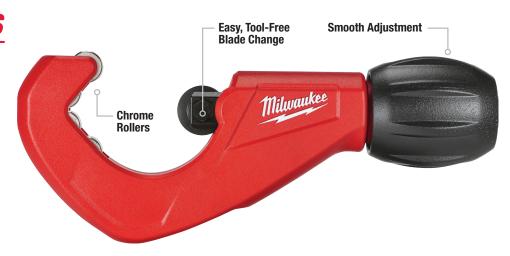

# STRAIGHTER, CLEANER CUTS

**4 CHROME ROLLERS** 

Adapt to Cut 3" PEX

**Chrome Rollers Rust Protection** 

| Model #    | Description                              | Cut Capacity |
|------------|------------------------------------------|--------------|
| 48-22-4253 | 2-1/2" Quick-Adjust Copper Tubing Cutter | 1/2"-2-5/8"  |
| 48-22-4254 | 3-1/2" Quick-Adjust Copper Tubing Cutter | 1/2"-3-1/2"  |
| 48-22-4256 | 2 Pc Replacement Cutter Wheels           |              |
| 48-22-4206 | Replacement PEX Cutter Wheel             |              |