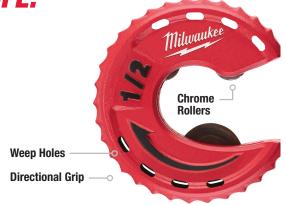

## **CLOSE QUARTERS COPPER TUBING CUTTERS**

MOST COMPACT. LONGEST LIFE.

Additional Storage Blades and reaming pen

**Chrome Rollers Rust Protection** 

| Model #    | Description                                  |
|------------|----------------------------------------------|
| 48-22-4260 | 1/2" Close Quarters Copper Tubing Cutter     |
| 48-22-4261 | 3/4" Close Quarters Copper Tubing Cutter     |
| 48-22-4262 | 1" Close Quarters Copper Tubing Cutter       |
| 48-22-4263 | 3 Pc Close Quarters Copper Tubing Cutter Set |
| 48-22-4266 | Replacement Copper Tubing Cutter Wheels      |