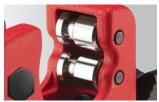

## **MINI COPPER TUBING CUTTERS**

Chrome Rollers Rust Protection

| Model #    | Description                    | Cut Capacity | Extra Blade |
|------------|--------------------------------|--------------|-------------|
| 48-22-4250 | 1/2" Mini Copper Tubing Cutter | 1/8"-5/8"    |             |
| 48-22-4258 | 3/4" Mini Copper Tubing Cutter | 1/8"-7/8"    |             |
| 48-22-4251 | 1" Mini Copper Tubing Cutter   | 1/8"-1-1/8"  | Yes         |
| 48-22-4256 | 2 Pc Replacement Cutter Wheels |              |             |

## **CLOSE QUARTERS COPPER TUBING CUTTERS**

MOST COMPACT. LONGEST LIFE.

Additional Storage Blades and reaming pen

**Chrome Rollers Rust Protection** 

| Model #    | Description                                  |
|------------|----------------------------------------------|
| 48-22-4260 | 1/2" Close Quarters Copper Tubing Cutter     |
| 48-22-4261 | 3/4" Close Quarters Copper Tubing Cutter     |
| 48-22-4262 | 1" Close Quarters Copper Tubing Cutter       |
| 48-22-4263 | 3 Pc Close Quarters Copper Tubing Cutter Set |
| 48-22-4266 | Replacement Copper Tubing Cutter Wheels      |