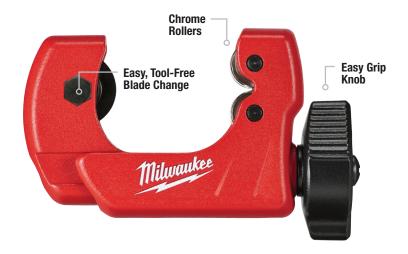

## **MINI COPPER TUBING CUTTERS**

Chrome Rollers Rust Protection

| Model #    | Description                    | Cut Capacity | Extra Blade |
|------------|--------------------------------|--------------|-------------|
| 48-22-4250 | 1/2" Mini Copper Tubing Cutter | 1/8"-5/8"    |             |
| 48-22-4258 | 3/4" Mini Copper Tubing Cutter | 1/8"-7/8"    |             |
| 48-22-4251 | 1" Mini Copper Tubing Cutter   | 1/8"-1-1/8"  | Yes         |
| 48-22-4256 | 2 Pc Replacement Cutter Wheels |              |             |