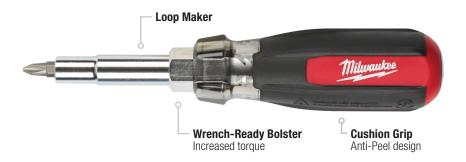

#### **13 IN 1 CUSHION-GRIP SCREWDRIVERS**

## 13IN1

ECX™ Bit

Schrader® Valve Core Remover

| Model #    | Description                                                           | Nut Drivers             | Bit Types                                                                 |
|------------|-----------------------------------------------------------------------|-------------------------|---------------------------------------------------------------------------|
| 48-22-2880 | 13 <sub>IN</sub> 1 Cushion-Grip Screwdriver with ECX <sup>™</sup> Bit | 1/4", 5/16", 3/8", 1/2" | P#1, P#2, SL 3/16", SL1/4", SQ#1, SQ#2, ECX™#1, ECX™#2                    |
| 48-22-2881 | 1-22-2881 13M1 Cushion-Grip Screwdriver with Schrader® Bit            |                         | P#1, P#2, SL 3/16", SL1/4", SQ#1, SQ#2,<br>Std Schrader®, Large Schrader® |