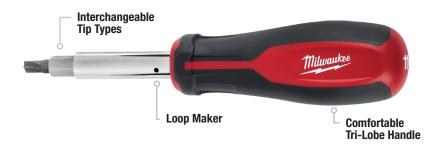

#### 11 IN 1 MULTI-BIT DRIVERS

## 11<sub>IN</sub>1

| Model #    | Description                     | Nut Drivers       | Bit Types                                               |  |
|------------|---------------------------------|-------------------|---------------------------------------------------------|--|
| 48-22-2760 | 11ın1 Multi-Bit Driver w/ ECX™  | 1/4", 5/16", 3/8" | P#1, P#2, SL 3/16", SL 1/4", SQ#1, SQ#2, ECX™#1, ECX™#2 |  |
| 48-22-2761 | 11In1 Multi-Bit Driver w/ TORX® | 1/4", 5/16", 3/8" | P#1, P#2, SL 3/16", SL 1/4", SQ#1, SQ#2, T10, T15       |  |