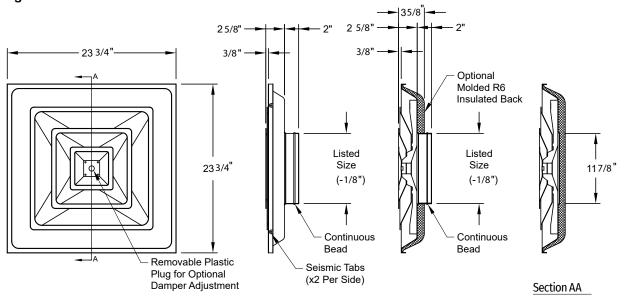

Approva   | l:              |          |              |
| Date:     |                 |          |              |
| Construc  | ction:          |          |              |
| Unit #:   |                 |          |              |
| Drawing   | #:              |          |              |

| Construction Options                 |  |  |
|--------------------------------------|--|--|
| Steel                                |  |  |
| Aluminum                             |  |  |
| R6 Molded Insulated Back             |  |  |
| Butterfly Damper                     |  |  |
| Radial Damper                        |  |  |
| Available Round Neck Diameters (IN): |  |  |
| 6, 8, 10, 12 and 14                  |  |  |

## (Sec. I) Features

· Pristine White Powder Coat Finish

## (Fig. I) Product Image: