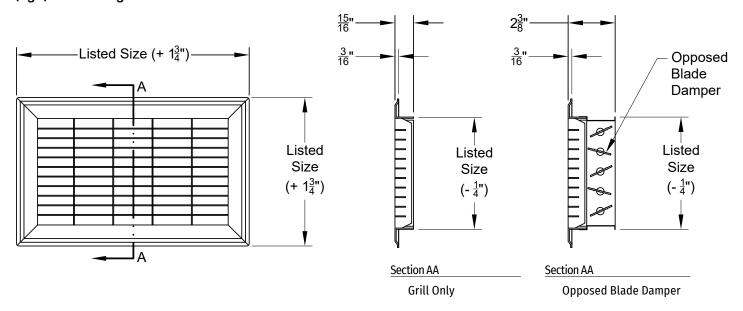

|              |
| Reference:             |           |          |              |
|                        |           |          |              |
| Submittal Information: |           |          |              |
| Approval:              |           |          |              |
|                        |           |          |              |
| Date:                  |           |          |              |
| Construction:          |           |          |              |
| Unit #:                |           |          |              |
| Drawing #:             |           |          |              |

#### **Finish Options**

Pristine White Powder Coat Finish

Textured Non-Scuff Brown Powder Coat Finish

### (Sec. I) Features

· Averages over 75% open free area

#### (Fig. I) Product Image: