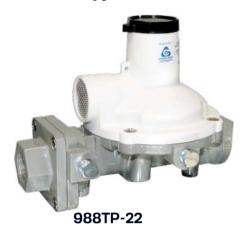

# **Type 988TP**

57.5 oz

Weight: 57.875 oz

| Type (Part No.)               | Capacities in BTU/<br>hr propane | Inlet connection, inches | Outlet connection, inches | Outlet adjustment range, PSIG | Outlet pressure setting, PSIG |
|-------------------------------|----------------------------------|--------------------------|---------------------------|-------------------------------|-------------------------------|
| 988TP - 22<br>(98.1.890.0022) | 700,000                          | 1/2" NPT                 | 1/2" NPT                  | - 1 to 2.2                    | 2                             |
| 998TP - 06<br>(99.1.890.0006) | 1,680,000                        | 3/4" NPT                 | 3/4" NPT                  |                               |                               |
| 998TP - 07<br>(99.1.890.0007) | 1,500,000                        |                          | 3/4" NPT 90°              |                               |                               |
| 998TP - 08<br>(99.1.890.0008) | 1,460,000                        | 1/2" NPT                 | 1/2" NPT                  |                               |                               |