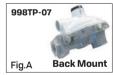

- Back Mount 998 LP-07 (fig. A).

57.5 oz

Weight: 57.875 oz

| Type (Part No.)               | Capacities in BTU/<br>hr propane | Inlet connection, inches | Outlet connection, inches | Outlet adjustment range, PSIG | Outlet pressure setting, PSIG |
|-------------------------------|----------------------------------|--------------------------|---------------------------|-------------------------------|-------------------------------|
| 988TP - 22<br>(98.1.890.0022) | 700,000                          | 1/2" NPT                 | 1/2" NPT                  | - 1 to 2.2                    | 2                             |
| 998TP - 06<br>(99.1.890.0006) | 1,680,000                        | 3/4" NPT                 | 3/4" NPT                  |                               |                               |
| 998TP - 07<br>(99.1.890.0007) | 1,500,000                        |                          | 3/4" NPT 90°              |                               |                               |
| 998TP - 08<br>(99.1.890.0008) | 1,460,000                        | 1/2" NPT                 | 1/2" NPT                  |                               |                               |