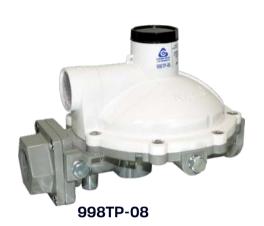

# **Type 998TP**

57.5 oz

Weight: 57.875 oz

| Type (Part No.)               | Capacities in BTU/<br>hr propane | Inlet connection, inches | Outlet connection, inches | Outlet adjustment range, PSIG | Outlet pressure setting, PSIG |
|-------------------------------|----------------------------------|--------------------------|---------------------------|-------------------------------|-------------------------------|
| 988TP - 22<br>(98.1.890.0022) | 700,000                          | 1/2" NPT                 | 1/2" NPT                  | - 1 to 2.2                    | 2                             |
| 998TP - 06<br>(99.1.890.0006) | 1,680,000                        | 3/4" NPT                 | 3/4" NPT                  |                               |                               |
| 998TP - 07<br>(99.1.890.0007) | 1,500,000                        |                          | 3/4" NPT 90°              |                               |                               |
| 998TP - 08<br>(99.1.890.0008) | 1,460,000                        | 1/2" NPT                 | 1/2" NPT                  |                               |                               |