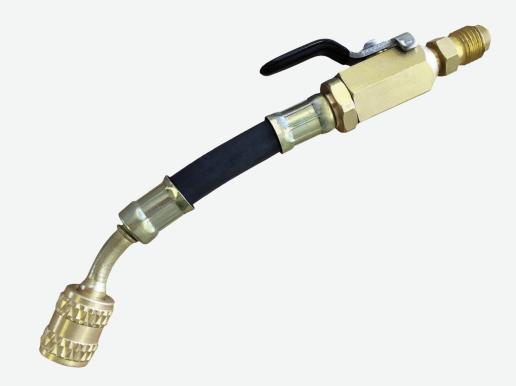

## **ZMF56**

- Eases access to service ports in tight fitting ductless condensing unit applications
- Adapts 1/4" hose fitting to 5/16" Mini-Split R-410A fitting
- Flexible hose for easy connection
- High quality brass design with high pressure hose rated for use with all refrigerants

## SUPCO® MINI-FIT™ FLEXIBLE MINI-SPLIT ADAPTER

The Mini-Fit™ Mini-Split Flexible Adapter eases access to service ports in tight fitting ductless condensing unit applications. It's designed to connect a standard set of 1/4" SAE gauges to the 5/16" SAE male adapters commonly found on Mini-Split AC units. The Mini-Fit™ has a flexible hose for easy connection, making it easier to work in cramped areas. It also helps to minimize accidental refrigerant discharge.

## PRODUCT SPECIFICATIONS

Length: 6.3"

Fittings: 1/4" SAE Male x 5/16" SAE Female