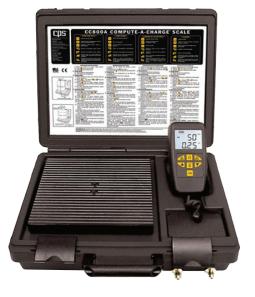

#### **CC800A**

## PROGRAMMABLE REFRIGERANT CHARGING SCALE

- 220 lb (100 kg) capacity
- Accurate to 0.015% of Reading [or  $\pm 0.25$  oz (10 g) whichever is greater
- 0.25 oz (10 g) resolution
- 8.75" (22.3 CM) square aluminum platform.
- Programmable for automatic charging or recovery via built-in solenoid valves
- 7 button corded control
- · Hard storage case
- · Designed by CPS Products, Inc. in USA