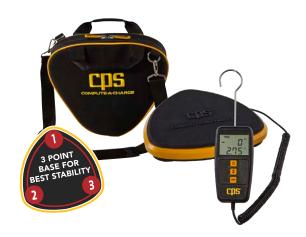

#### **CCD110**

#### REFRIGERANT CHARGING SCALE

- 110 lb (50 kg) capacity
- 0.20 oz (5 g) display resolution
- Accurate to 0.015% of reading (or +/- 0.2 oz/5g) whichever
- 3 button corded control with large, high contrast, wide angle, display
- · Cast aluminum platform and base
- · 3 point non-rocking foot pattern for best stability
- · Heavy duty rubber platform mat
- · Owner's manual
- · Padded storage case with shoulder strap
- Unique patent pending "delta" shaped design
- · Designed by CPS Products, Inc. in USA