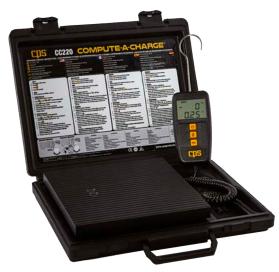

# **CC220**

### **REFRIGERANT CHARGING SCALE**

The original. Time tested. An industry standard!

- 220 lb (100 kg) capacity
- Accurate to 0.015% of Reading [or  $\pm 0.25$  oz (10 g) whichever is greater
- 0.25 oz (10 g) resolution
- 8.75" (22.3 CM) square aluminum platform
- 3 button corded control with large LCD display
- · Hard storage case
- · Designed by CPS Products, Inc. in USA