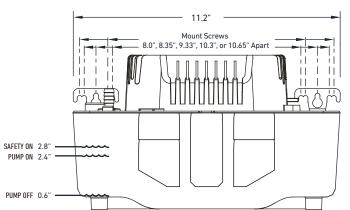

| Model               | Note              | Volts - Hz  | Amps - Watts | Weight  | Flow (GPH)@ |     |     | Max lift | Outlet    | Inlet    |
|---------------------|-------------------|-------------|--------------|---------|-------------|-----|-----|----------|-----------|----------|
|                     |                   |             |              |         | 1'          | 10' | 15' | Max tilt | outtet    | intet    |
| BK171LSUL           | w/o Safety Switch | 115 - 60    | 1.1 - 60     | 3.6 lbs | 112         | 64  | 19  | 17'      | 3/8" Barb | 4 x 1.1" |
| BK171TUL            | w/ Tubing         | 115 - 60    | 1.1 - 60     | 4.8 lbs | 112         | 64  | 19  | 17'      | 3/8" Barb | 4 x 1.1" |
| BK171UL             |                   | 115 - 60    | 1.1 - 60     | 3.7 lbs | 112         | 64  | 19  | 17'      | 3/8" Barb | 4 x 1.1" |
| BK221LSUL           | w/o Safety Switch | 115 - 60    | 1.2 - 65     | 3.6 lbs | 125         | 83  | 50  | 22'      | 3/8" Barb | 4 x 1.1" |
| BK221TUL            | w/ Tubing         | 115 - 60    | 1.2 - 65     | 4.8 lbs | 125         | 83  | 50  | 22'      | 3/8" Barb | 4 x 1.1" |
| BK221UL             |                   | 115 - 60    | 1.2 - 65     | 3.7 lbs | 125         | 83  | 50  | 22'      | 3/8" Barb | 4 x 1.1" |
| BK222TUL            | w/ Tubing         | 230 - 50/60 | 0.9 - 77     | 5.4 lbs | 156         | 103 | 68  | 22'      | 3/8" Barb | 4 x 1.1" |
| BK222UL             |                   | 230 - 50/60 | 0.9 - 77     | 4.3 lbs | 156         | 103 | 68  | 22'      | 3/8" Barb | 4 x 1.1" |
| Average Performance |                   |             |              |         |             |     |     |          |           |          |