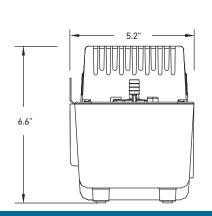

| Model               | Note              | Volts - Hz  | Amps - Watts | Weight  | Flow (GPH)@ |     |     | Max lift | Outlet    | Inlet    |
|---------------------|-------------------|-------------|--------------|---------|-------------|-----|-----|----------|-----------|----------|
|                     |                   |             |              |         | 1'          | 10' | 15' | Max tilt | outtet    | intet    |
| BK171LSUL           | w/o Safety Switch | 115 - 60    | 1.1 - 60     | 3.6 lbs | 112         | 64  | 19  | 17'      | 3/8" Barb | 4 x 1.1" |
| BK171TUL            | w/ Tubing         | 115 - 60    | 1.1 - 60     | 4.8 lbs | 112         | 64  | 19  | 17'      | 3/8" Barb | 4 x 1.1" |
| BK171UL             |                   | 115 - 60    | 1.1 - 60     | 3.7 lbs | 112         | 64  | 19  | 17'      | 3/8" Barb | 4 x 1.1" |
| BK221LSUL           | w/o Safety Switch | 115 - 60    | 1.2 - 65     | 3.6 lbs | 125         | 83  | 50  | 22'      | 3/8" Barb | 4 x 1.1" |
| BK221TUL            | w/ Tubing         | 115 - 60    | 1.2 - 65     | 4.8 lbs | 125         | 83  | 50  | 22'      | 3/8" Barb | 4 x 1.1" |
| BK221UL             |                   | 115 - 60    | 1.2 - 65     | 3.7 lbs | 125         | 83  | 50  | 22'      | 3/8" Barb | 4 x 1.1" |
| BK222TUL            | w/ Tubing         | 230 - 50/60 | 0.9 - 77     | 5.4 lbs | 156         | 103 | 68  | 22'      | 3/8" Barb | 4 x 1.1" |
| BK222UL             |                   | 230 - 50/60 | 0.9 - 77     | 4.3 lbs | 156         | 103 | 68  | 22'      | 3/8" Barb | 4 x 1.1" |
| Average Performance |                   |             |              |         |             |     |     |          |           |          |