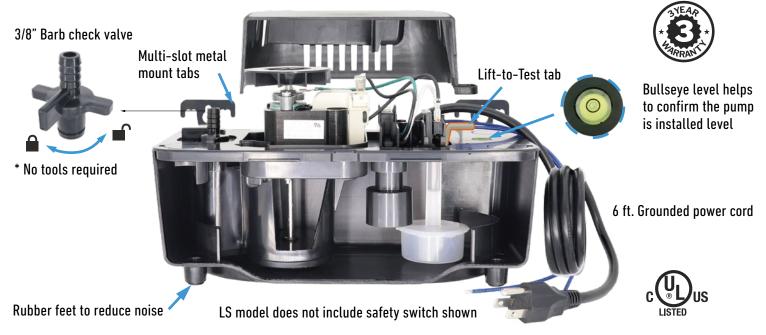

## **NEW BK17 & 22 Condensate Pump**

New design offers a longer 3 year warranty life and reduced noise level. Includes lid mounted bullseye level for easy installation. Rated for condensate water up to 150° F. Automatic start/stop operation with thermally protected motor. More water pumped out per cycle means the pump runs less and lasts longer. Larger 2.5 quart tank capacity.