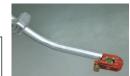

# Accu-Bend™ Aluminum Levels

#### Includes core Aluminum Levels features plus:

Rare-Earth

**POWERFUL** magnets

- Prevents doa leas in conduit bends
- Thumb screw attaches level to conduit to measure angle while bending
- Cat. No. 935AB1V is non-magnetic