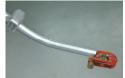

# Accu-Bend™ Aluminum Levels

#### Includes core Aluminum Levels features plus:

Rare-Earth

**POWERFUL** magnets

- Prevents doa leas in conduit bends
- Thumb screw attaches level to conduit to measure angle while bending
- Cat. No. 935AB1V is non-magnetic