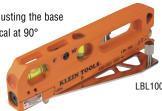

### **Laser Line Bubble Levels**

- Projects a horizontal laser line and spot parallel to the base of the level up to 75' (22.9 m)
- Crisp laser line projects 1/2" (1.3 cm) above base
- · Removable leveling base with pin for centering and thumb screws for adjusting the base
- Three easy to read vials identify horizontal and cross at 0° level and vertical at 90°
- The strong magnetic base attaches to ferromagnetic surfaces
- High-visibility orange cast aluminum body is easy to see on conduit and jobsites

935AB1V