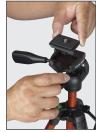

## Tripod

- Tripod is compact and made of lightweight aluminum construction
- Adjustable legs and non-skid feet allow for stability on uneven terrain
- Pan and tilt handle allows for 360° rotation and tilts pedestal to the desired orientation
- Compatible with Klein Tools laser levels and products that attach to a 1/4-20 mounting thread such as cameras and video equipment

| Cat. No. | Description | Overall Height | Overall Width | Overall Length |
|----------|-------------|----------------|---------------|----------------|
| 69345    | Tripod      | 4.5" (1.8 cm)  | 4.5" (1.8 cm) | 23" (9.1 cm)   |