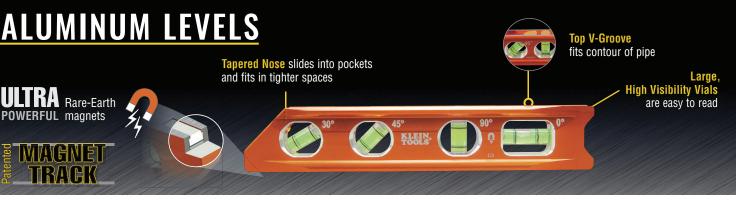

### **Laser Line Bubble Levels**

- Projects a horizontal laser line and spot parallel to the base of the level up to 75' (22.9 m)
- Crisp laser line projects 1/2" (1.3 cm) above base
- · Removable leveling base with pin for centering and thumb screws for adjusting the base
- Three easy to read vials identify horizontal and cross at 0° level and vertical at 90°
- The strong magnetic base attaches to ferromagnetic surfaces
- High-visibility orange cast aluminum body is easy to see on conduit and jobsites