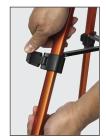

## Tripod

- Tripod is compact and made of lightweight aluminum construction
- Adjustable legs and non-skid feet allow for stability on uneven terrain
- Pan and tilt handle allows for 360° rotation and tilts pedestal to the desired orientation
- Compatible with Klein Tools laser levels and products that attach to a 1/4-20 mounting thread such as cameras and video equipment

| Cat. No. | Description | Overall Height | Overall Width | Overall Length |
|----------|-------------|----------------|---------------|----------------|
| 69345    | Tripod      | 4.5" (1.8 cm)  | 4.5" (1.8 cm) | 23" (9.1 cm)   |