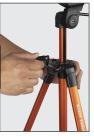

## Tripod

- Tripod is compact and made of lightweight aluminum construction
- Adjustable legs and non-skid feet allow for stability on uneven terrain
- Pan and tilt handle allows for 360° rotation and tilts pedestal to the desired orientation
- Compatible with Klein Tools laser levels and products that attach to a 1/4-20 mounting thread such as cameras and video equipment

| Cat. No. | Description | Overall Height | Overall Width | Overall Length |
|----------|-------------|----------------|---------------|----------------|
| 69345    | Tripod      | 4.5" (1.8 cm)  | 4.5" (1.8 cm) | 23" (9.1 cm)   |