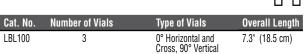

### **Laser Line Bubble Levels**

- Projects a horizontal laser line and spot parallel to the base of the level up to 75' (22.9 m)
- Crisp laser line projects 1/2" (1.3 cm) above base
- · Removable leveling base with pin for centering and thumb screws for adjusting the base
- Three easy to read vials identify horizontal and cross at 0° level and vertical at 90°
- The strong magnetic base attaches to ferromagnetic surfaces
- High-visibility orange cast aluminum body is easy to see on conduit and jobsites

935AB1V