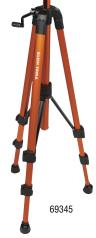

## Tripod

- Tripod is compact and made of lightweight aluminum construction
- Adjustable legs and non-skid feet allow for stability on uneven terrain
- Pan and tilt handle allows for 360° rotation and tilts pedestal to the desired orientation
- Compatible with Klein Tools laser levels and products that attach to a 1/4-20 mounting thread such as cameras and video equipment

| Cat. No. | Description | Overall Height | Overall Width | Overall Length |
|----------|-------------|----------------|---------------|----------------|
| 69345    | Tripod      | 4.5" (1.8 cm)  | 4.5" (1.8 cm) | 23" (9.1 cm)   |