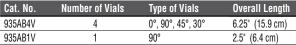

935AB1V

#### Includes core Aluminum Levels features plus:

Rare-Earth

**POWERFUL** magnets

- Prevents doa leas in conduit bends
- Thumb screw attaches level to conduit to measure angle while bending
- Cat. No. 935AB1V is non-magnetic

935AB4V