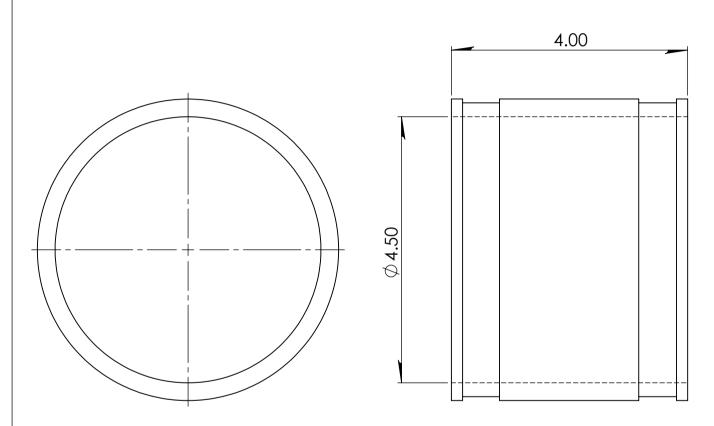

NOTE:

PROPRIETARY AND CONFIDENTIAL THE INFORMATION CONTAINED IN THIS DRAWING IS THE SOLE PROPERTY OF FERNCO, INC. ANY REPRODUCTION IN PART OR AS A WHOLE WITHOUT THE WRITTEN PERMISSION OF FERNCO, INC. UNLESS OTHERWISE SP IS PROHIBITED.

TOLERANCES: FRACTIONAL± 1/ .XX= ±.06 ANG.= ±3°

| /4"     |   |
|---------|---|
|         |   |
| ECIFIED | F |

| 4"     |   |
|--------|---|
|        | E |
| CIFIED | Р |

| MATERIAL        | PVC | CLAMPS USED         | 300 SERIES STAINLESS |              | SIZE:     |  |
|-----------------|-----|---------------------|----------------------|--------------|-----------|--|
| PART WEIGHT     |     | INSTALLATION TORQUE | 60 IN·LBS            | INCHES       | A         |  |
| BOX QUANTITY    |     | MIN/MAX TEMP.       | -30/140 °F           | 3RD ANGLE PR | ROJECTION |  |
| PRESSURE TESTED |     | ASTM                | C1173 / D5926        | DO NOT SCALE | DRAWING   |  |

NITS: INCHES AUTHOR: ELI MILLER DATE: SCALE: NOT TO SCALE

10/4/2018

SHEET 1 OF 1